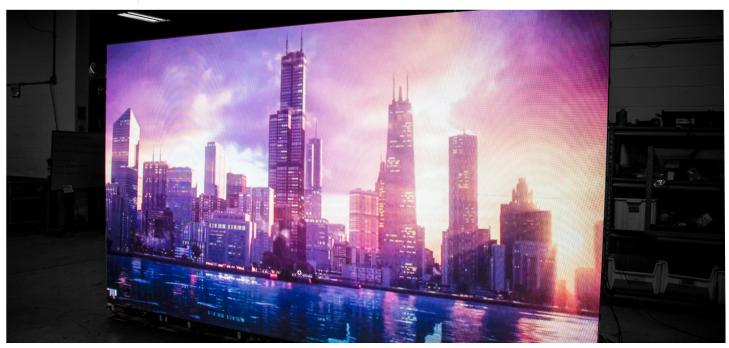

## INFILED 2.9mm Indoor LED Tile

The INFILED 2.9mm LED tile is a state-of-the-art quality and durable tile. Being extremely lightweight and mobile makes for a quick and easy install while giving the ability for many solutions to mount them!