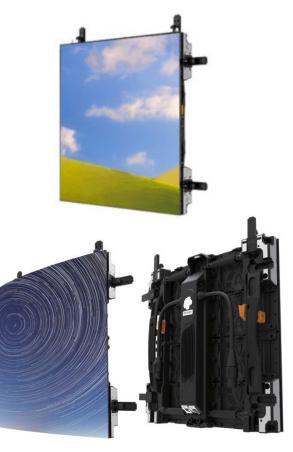

## INFILED 2.9mm Indoor LED Tile

The INFILED 2.9mm LED tile is a state-of-the-art quality and durable tile. Being extremely lightweight and mobile makes for a quick and easy install while giving the ability for many solutions to mount them!