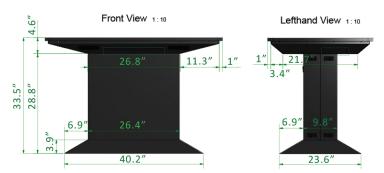

|
| Touch Resolution     | 19354x10886                          |
| Dimensions           | 51.2" x 30.3" x 3.3"                 |
| VESA Mount           | 500 x 500mm (19.7" x 19.7")          |
| Orientation          | Landscape & Portrait Mode            |
| Weight               | 40 Kg                                |
| Operating Conditions |                                      |
| Continuous Operation | 24 / 7                               |
| Power Consumption    | 300W max                             |
| Speakers             | 2 x 10W                              |
| Surface / Glass      | Edge to edge flush design - no bezel |
| Processor            | T5810 Workstation with GTX980        |
|                      | Graphics Card and WIN10              |

## **DIMENSIONS**