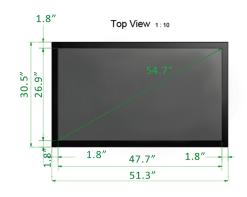

|
| Touch Resolution     | 19354x10886                          |
| Dimensions           | 51.2" x 30.3" x 3.3"                 |
| VESA Mount           | 500 x 500mm (19.7" x 19.7")          |
| Orientation          | Landscape & Portrait Mode            |
| Weight               | 40 Kg                                |
| Operating Conditions |                                      |
| Continuous Operation | 24 / 7                               |
| Power Consumption    | 300W max                             |
| Speakers             | 2 x 10W                              |
| Surface / Glass      | Edge to edge flush design - no bezel |
| Processor            | T5810 Workstation with GTX980        |
|                      | Graphics Card and WIN10              |

## **DIMENSIONS**