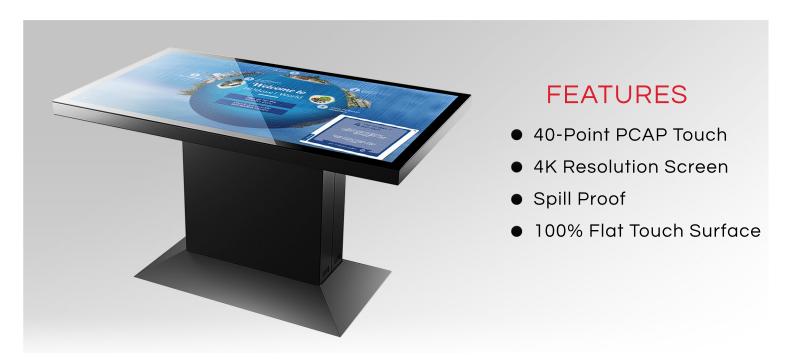

## 55" INNOVATE EDGE 4K TOUCH TABLE

Introducing a modern touch table with an incredible sleek design and a 55" 4K display that is virtually bezeless! Not only is this table inviting, but it will captivate attention in even the busiest settings. Easy and simple set up makes this the perfect collaboration tool for any event!