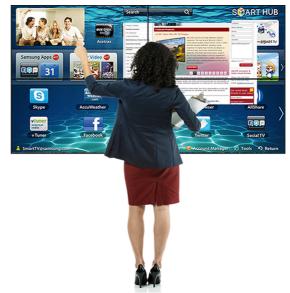

## TOUCH VIDEO WALL OPTIONS NEC X464UN-2, X554UN-2

Available in up to 246", we offer you several solutions for Video Wall Touch Technology. Capture your audience with interactive ability, size, and vivid LED colors. You can engage, share and collaborate with up to 32-simultaneous touch points!

Bring your content to life on a Touch Video Wall Rental at your next event.

## **OPTIONS**

- Custom array height and width
- Portrait or landscape monitor arrays available
- 32-PT touch