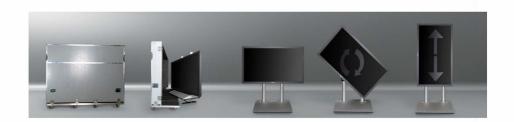

Unload, set up, lift, rotate, all with the touch of a button! Introducing the Screen Lifter, for displays up to 100". With 90 degree rotation option and stepless height adjustment this is truly the all around solution for any event or application!

## **Features and Functions**

- -Aesthetic and functional design stand for 100" displays
- -Electrical self up- and unload function.
- -Tool free setup by only 1 person in a few minutes.
- -Secure transport system with shock absorbing system.
- -Step less electrical height adjustment and 90° rotate function.
- -Robust steel and aluminum construction.