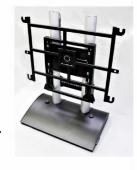

## **Features and Functions**

- -Aesthetic and functional design stand for 100" displays
- -Electrical self up- and unload function.
- -Tool free setup by only 1 person in a few minutes.
- -Secure transport system with shock absorbing system.
- -Step less electrical height adjustment and 90° rotate function.
- -Robust steel and aluminum construction.