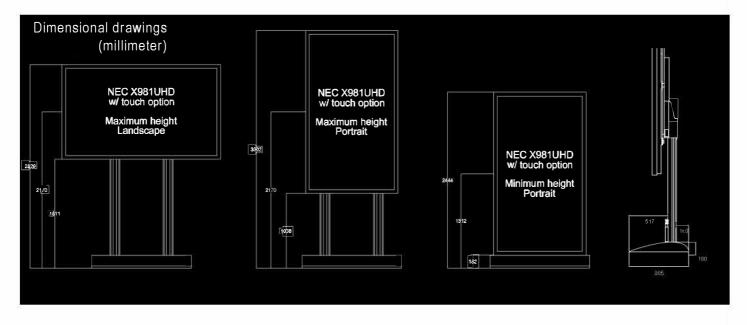

Unload, set up, lift, rotate, all with the touch of a button! Introducing the Screen Lifter, for displays up to 100". With 90 degree rotation option and stepless height adjustment this is truly the all around solution for any event or application!

## **Features and Functions**

- -Aesthetic and functional design stand for 100" displays
- -Electrical self up- and unload function.
- -Tool free setup by only 1 person in a few minutes.
- -Secure transport system with shock absorbing system.
- -Step less electrical height adjustment and 90° rotate function.
- -Robust steel and aluminum construction.