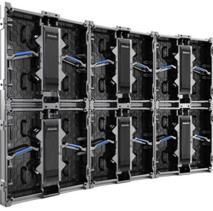

## UPADIII INDOOR LED VIDEO WALL DISPLAY RENTAL

Introducing a faster more efficient tile: UPADIII. At only 2.6mm this ultra-thin and ultra-light design is the next standard in LED. With built-in curve design and single person handling this is the rental to not only save you time, but save you money as well!

## **Specifications**

| Pixel Pitch (mm)                       | 2.6                     |
|----------------------------------------|-------------------------|
| Optimum Viewing Angle                  | H: 140°; V:120°         |
| LED Type                               | SMD2121                 |
| Brightness Adjustable (nits)           | 1200                    |
| Cabinet Size(mm)                       | 500×500×86              |
| Cabinet Resolution (pixels)            | 192×192                 |
| Cabinet Weight(kg)                     | 9                       |
| Power Consumption<br>(Max/Ave) (W/sqm) | 480/160                 |
| Contrast Ratio                         | 3000: 1                 |
| Refresh Rate (Hz)                      | 2880                    |
| Gray Level (bit)                       | 16                      |
| IP Rating                              | lp30                    |
| Operating<br>Temperature (°C)          | -10~+45                 |
| $Operating \ Humidity(RH)$             | 10~90%                  |
| Curve Optional                         | (Outer) -5°~+10°(Inner) |