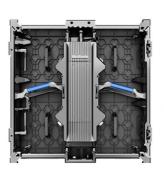

## UPADIII INDOOR LED VIDEO WALL DISPLAY RENTAL

Introducing a faster more efficient tile: UPADIII. At only 2.6mm this ultra-thin and ultra-light design is the next standard in LED. With built-in curve design and single person handling this is the rental to not only save you time, but save you money as well!

## **Specifications**

| Pixel Pitch (mm)                       | 2.6                     |
|----------------------------------------|-------------------------|
| Optimum Viewing Angle                  | H: 140°; V:120°         |
| LED Type                               | SMD2121                 |
| Brightness Adjustable (nits)           | 1200                    |
| Cabinet Size(mm)                       | 500×500×86              |
| Cabinet Resolution (pixels)            | 192×192                 |
| Cabinet Weight(kg)                     | 9                       |
| Power Consumption<br>(Max/Ave) (W/sqm) | 480/160                 |
| Contrast Ratio                         | 3000: 1                 |
| Refresh Rate (Hz)                      | 2880                    |
| Gray Level (bit)                       | 16                      |
| IP Rating                              | lp30                    |
| Operating<br>Temperature (°C)          | -10~+45                 |
| $Operating \ Humidity(RH)$             | 10~90%                  |
| Curve Optional                         | (Outer) -5°~+10°(Inner) |