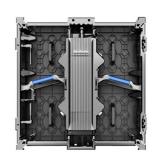

## UPADIII INDOOR LED VIDEO WALL DISPLAY RENTAL

Introducing a faster more efficient tile: UPADIII. At only 2.6mm this ultra-thin and ultra-light design is the next standard in LED. With built-in curve design and single person handling this is the rental to not only save you time, but save you money as well!