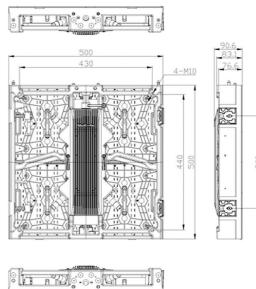

## **Specifications**

| Pixel Pitch (mm)                       | 2.6                            |
|----------------------------------------|--------------------------------|
| Optimum Viewing Angle                  | H: 140deg ; V: 120deg          |
| LED Type                               | SMD2121                        |
| Brightness Adjustabe (nits)            | 1200                           |
| Cabinet Size (mm)                      | 500X500X86                     |
| Cabinet Resolution (pixels)            | 192X192                        |
| Cabinet Weight (kg)                    | 9                              |
| Power Consumption<br>(Max/Ave) (W/sqm) | 480/160                        |
| Contrast Ratio                         | 3000: 1                        |
| Refresh Rate (Hz)                      | 2880                           |
| Gray Level (bit)                       | 16                             |
| IP Rating                              | lp30                           |
| Operating Temp                         | -10 ~ +45                      |
| Humidity Temp                          | 10 ~ 90%                       |
| Curve Optional                         | (Outer) -5deg ~ +10deg (Inner) |