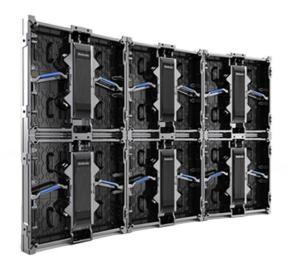

## UPADIII INDOOR LED VIDEO WALL DISPLAY RENTAL

Introducing a faster more efficient tile: UPADIII. At only 2.6mm this ultra-thin and ultra-light design is the next standard in LED. With built-in curve design and single person handling this is the rental to not only save you time, but save you money as well!