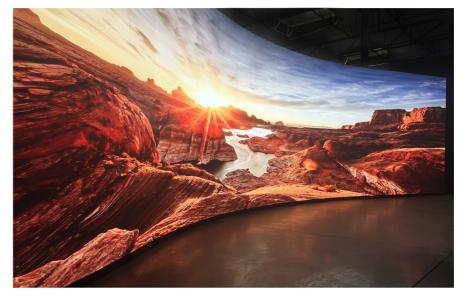

## UPADIII INDOOR LED VIDEO WALL DISPLAY RENTAL

Introducing a faster more efficient tile: UPADIII. At only 2.6mm this ultra-thin and ultra-light design is the next standard in LED. With built-in curve design and single person handling this is the rental to not only save you time, but save you money as well!