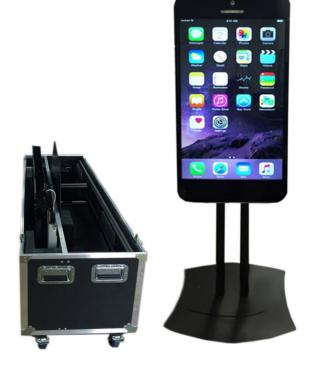

## Innovate Touch Pad

Giving you the functionality of your iDevice on a giant display

Innovate Touch Pad is an interactive accessory for iPads, iPhones, and Android devices. The display incorporates the latest multi-touch technology software to allow your mobile tablet or phone to be increased in size, while keeping the same touch functionality that everyone knows and loves!

## Specifications

| Screen Size      | 55"                         |
|------------------|-----------------------------|
| Panel Technology | 120 HZ (Edge-LED Backlight) |
| Resolution       | 1920 x 1080                 |
| Brightness       | 450 Nitz                    |
| Contrast Ratio   | 5000 :1                     |
| Orientation      | Landscape/ Portrait         |
| Response Time    | 8m/s                        |