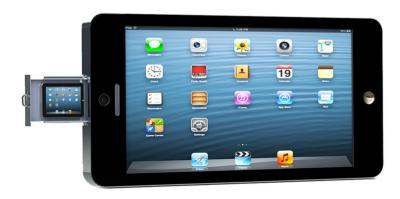

## Innovate Touch Pad

Giving you the functionality of your iDevice on a giant display

Innovate Touch Pad is an interactive accessory for iPads, iPhones, and Android devices. The display incorporates the latest multi-touch technology software to allow your mobile tablet or phone to be increased in size, while keeping the same touch functionality that everyone knows and loves!