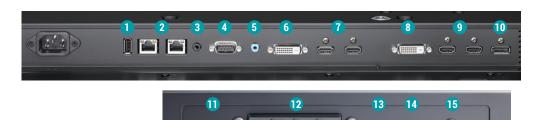

<sup>\*</sup> Warranty restrictions apply. Contact your representative for details.

- USB Service Port
  LAN Ports
- 3. Remote In
- 4. RS-232C
- 5. Audio Mini Jack In
- 6. DVI 1 Dual Link In 7. HDMI 1.4 ln
- 8. DVI 2 Dual Link In
- 9. HDMI 1.4 ln
- 10. DisplayPort 1.2 In
- 11. Internal/External Speaker Switch
- 12. External Speaker Terminal
- 13. Audio Mini Jack Line Out
- 14. USB Downstream
- 15. USB Upstream