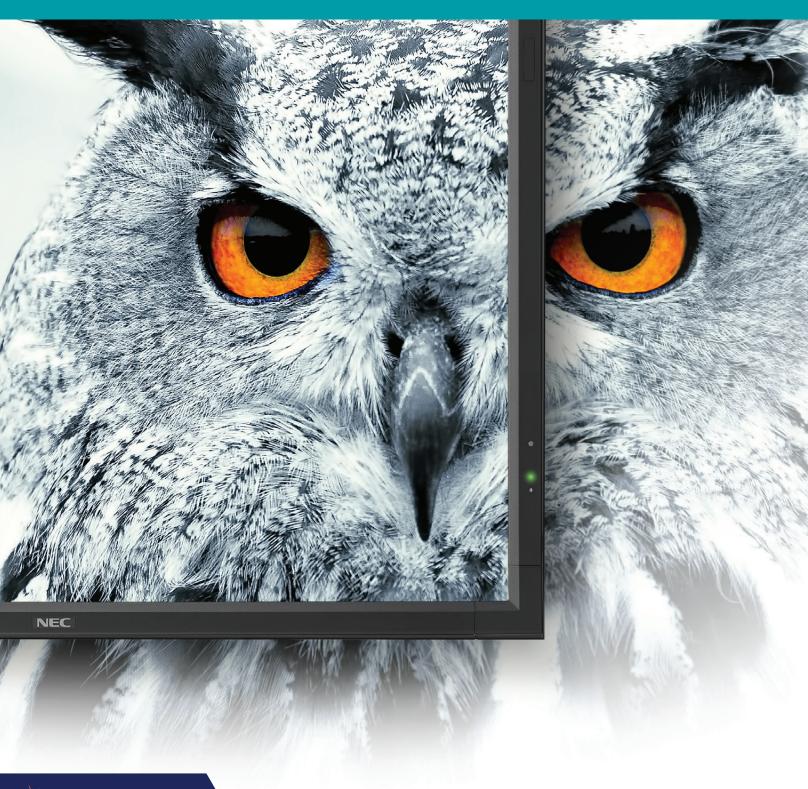

### **UHD Professional Large Format Displays**

**NEC** is ushering in a new era of visual experience with the MultiSync® X841UHD and MultiSync® X981UHD. These displays set new standards in image size and quality by providing a 84 inch and 98 inch canvas with Ultra High Definition (UHD) guaranteed to capture undivided attention of viewers. Loaded with innovative features and high end components, this model delivers a complete package for all kinds of demanding professional applications.

#### **BENEFITS**

**Stunning image quality** - delivered by an Ultra HighDefinition (3840 x 2,160) Professional LED backlit S-IPS panel.

**Enhanced imaging performance** - advanced settings of all relevant visual parameters for full control of brightness, color, gamma and uniformity via Spectraview Engine.