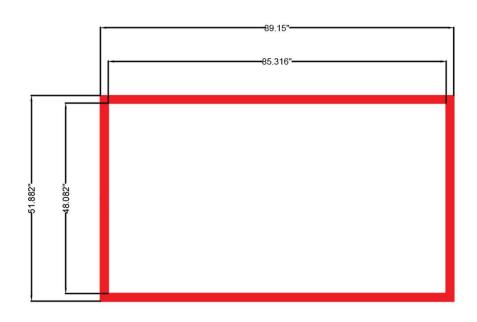

|                                                                  |

<sup>\*</sup> Warranty restrictions apply. Contact your representative for details.

- USB Service Port
  LAN Ports
- 3. Remote In
- 4. RS-232C
- 5. Audio Mini Jack In
- 6. DVI 1 Dual Link In 7. HDMI 1.4 ln
- 8. DVI 2 Dual Link In
- 9. HDMI 1.4 ln
- 10. DisplayPort 1.2 In
- 11. Internal/External Speaker Switch
- 12. External Speaker Terminal
- 13. Audio Mini Jack Line Out
- 14. USB Downstream
- 15. USB Upstream



#### **NEC Display Solutions**

500 Park Boulevard, Suite 1100 Itasca, IL 60143 866-NEC-MORE

### X981UHD 10-Point Touch



## **Dimensional Drawings**