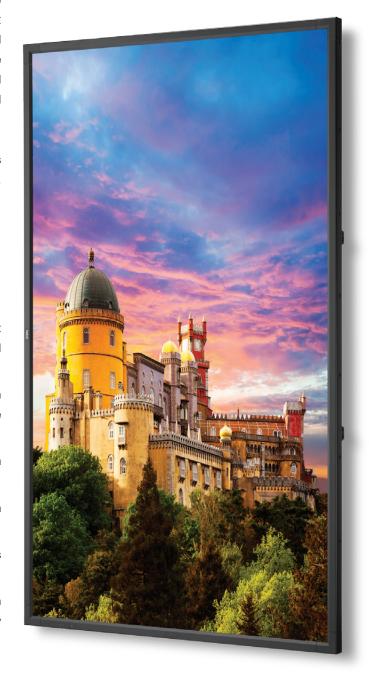

### **UHD Professional Large Format Displays**

**NEC** is ushering in a new era of visual experience with the MultiSync® X841UHD and MultiSync® X981UHD. These displays set new standards in image size and quality by providing a 84 inch and 98 inch canvas with Ultra High Definition (UHD) guaranteed to capture undivided attention of viewers. Loaded with innovative features and high end components, this model delivers a complete package for all kinds of demanding professional applications.

This display is ideal for any heavy duty application from control rooms to CAD/CAM, from rental and staging to professional conferencing, from creative multimedia design to life size digital signage.