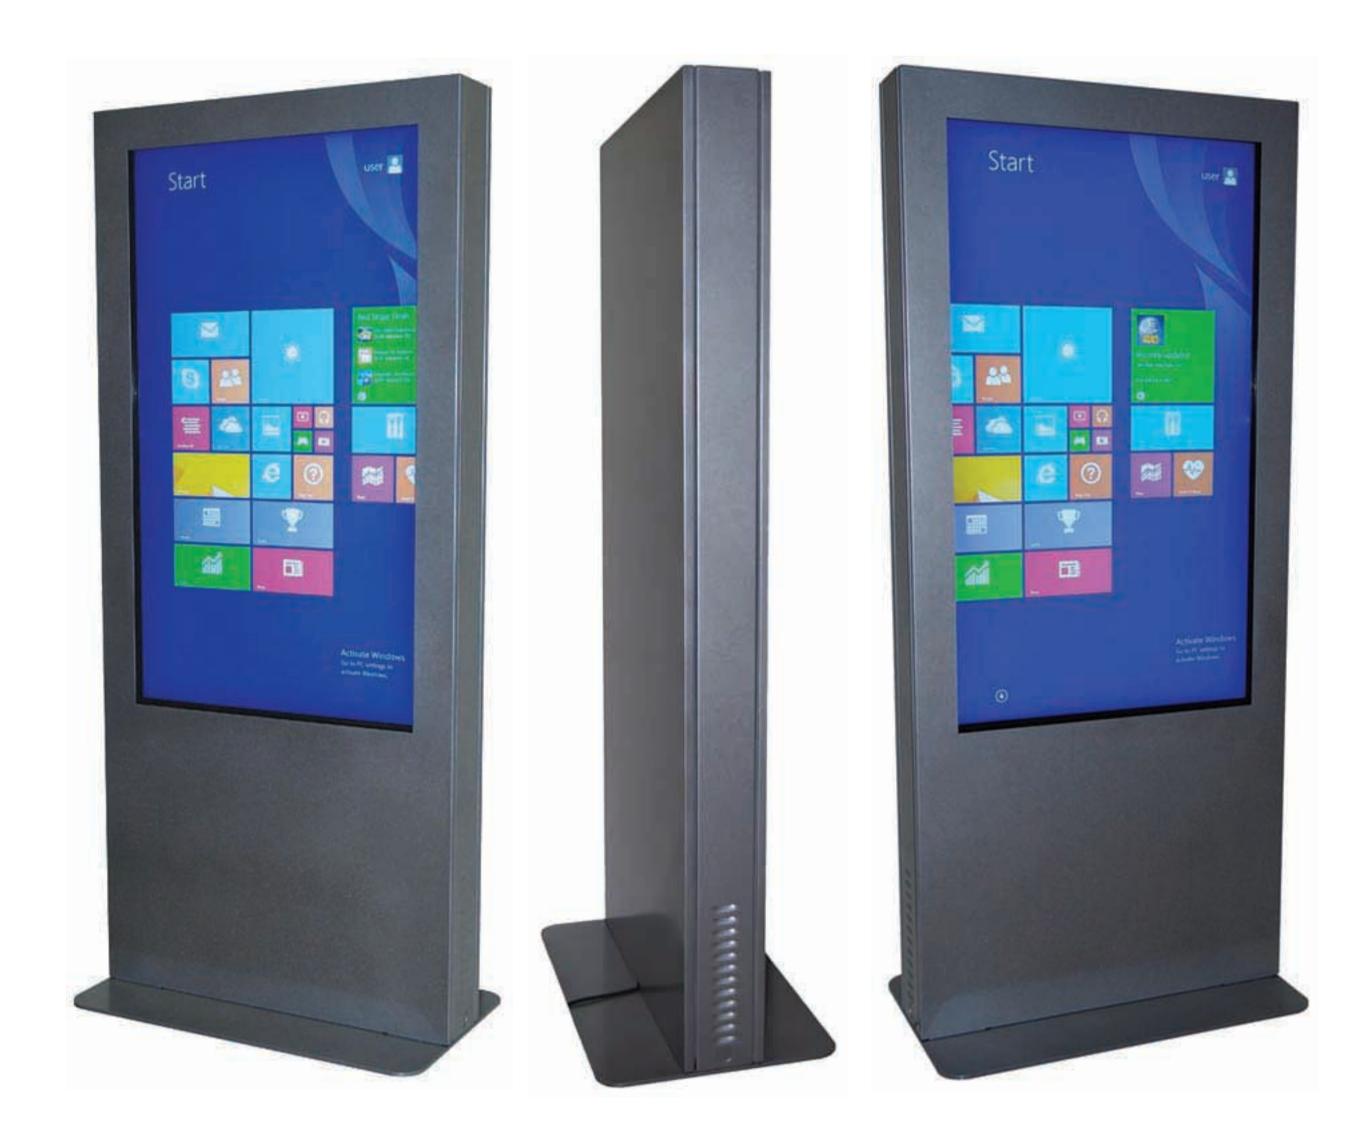

## Portrait Touchscreen Kiosk

Engage your audience with an interactive kiosk solution from ABCOMRENTS! With its sleek design accentuating the 55" Multi-Touch LED display, this is one kiosk that is sure to stop the passerby! The kiosk has an integrated Dual-Core I5 Processor, Windows 8 and built-in wireless capabilities. Your audience can interact using up to 10 simultaneous touch points!

## **Features**

This next generation kiosk brings you a slim, fresh look with security all in one that is fully brandable! The secured door allows for quick and easy access to the display while preventing unwanted access inside of the kiosk. Easily transported nationally with convenient service locations throughout the United States.