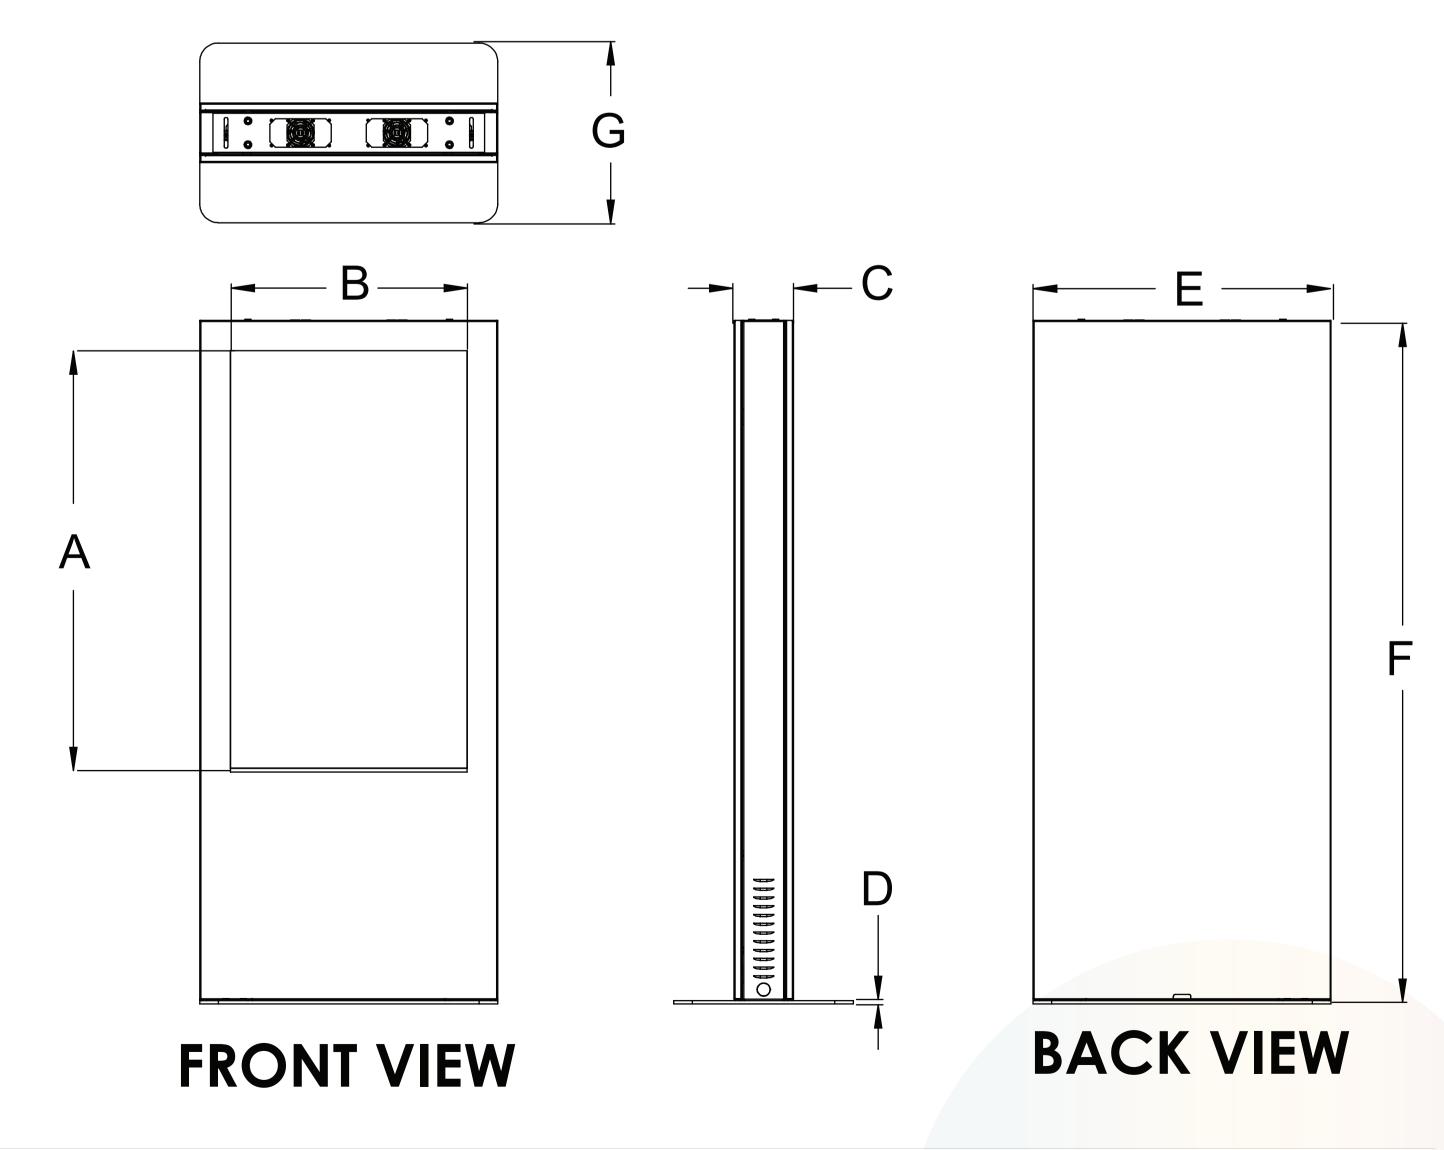

## Dimensions

34.00" x 78.12" x 20.50" (864 x 1984 x 521mm)

- ▶ 55" 10-Point Multi Touch Display
- Core i5 Processor, 8GIG/360GIG HD
- ▶ Windows 8 Professional, Office 2013

| <b>DIMENSION "A"</b> | <b>DIMENSION "B"</b> | DIMENSION "C" | <b>DIMENSION "D"</b> | <b>DIMENSION "E"</b> | DIMENSION "F" | DIMENSION "G" |
|----------------------|----------------------|---------------|----------------------|----------------------|---------------|---------------|
| 48"                  | 27"                  | 6.75"         | .38"                 | 34.00"               | 78.12"        | 20.50"        |