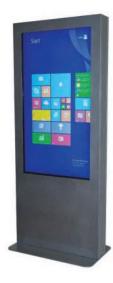

## **Portrait Touchscreen Kiosk - Double Sided**

Engage your audience with an interactive kiosk solution from ABCOMRENTS! With its sleek design accentuating the double sided 55" Multi-Touch LED displays, this is one kiosk that is sure to stop the passerby! Each monitor has an integrated Dual-Core I5 Processor, Windows 8 and built-in wireless capabilities, meaning each side can run it's own content. Your audience can interact using up to 10 simultaneous touch points on both sides! Rent with confidence and bring your event to life with this modern kiosk today!