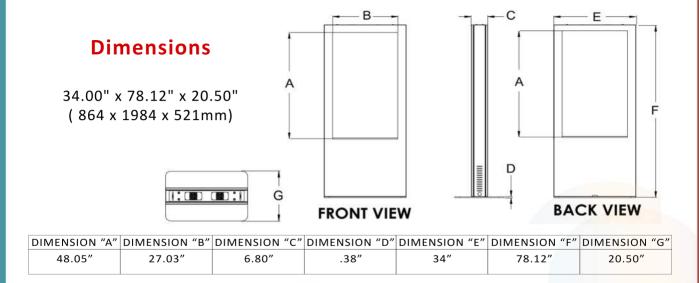

OMRENTS! With its sleek design accentuating the double sided 55" Multi-Touch LED displays, this is one kiosk that is sure to stop the passerby! Each monitor has an integrated Dual-Core I5 Processor, Windows 8 and built-in wireless capabilities, meaning each side can run it's own content. Your audience can interact using up to 10 simultaneous touch points on both sides! Rent with confidence and bring your event to life with this modern kiosk today!



## Features

This next generation kiosk brings you a slim, fresh look with security all in one that is fully brandable! The secured door allows for quick and easy access to both of the displays while preventing unwanted access inside of the kiosk. Easily transported nationally with convenient service locations throughout the United States.







630-250-9393