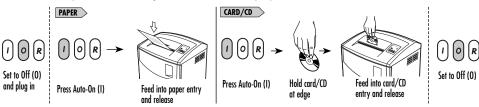

#### **OPERATION**

Shredder comes ready to use. Insert waste bag (Fellowes #3605801) for easy disposal.