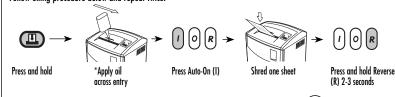

#### Confetti-Cut and Strip-Cut:

Run regularly in reverse for one minute

Confetti-Cut only: Lubricate when bin is full, or immediately. if:

- Capacity decreases
- Motor sounds different, or shredder stops running

Follow oiling procedure below and repeat twice.

ACAUTION \*Only use a non-aerosol vegetable oil in long nozzle container such

3