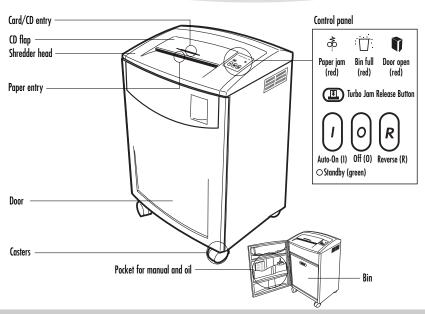

#### **OPERATION**

Shredder comes ready to use. Insert waste bag (Fellowes #3605801) for easy disposal.