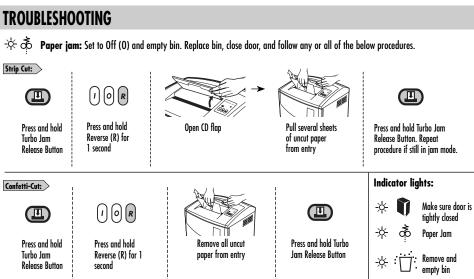

#### Confetti-Cut and Strip-Cut:

Run regularly in reverse for one minute

Confetti-Cut only: Lubricate when bin is full, or immediately. if:

- Capacity decreases
- Motor sounds different, or shredder stops running

Follow oiling procedure below and repeat twice.

ACAUTION \*Only use a non-aerosol vegetable oil in long nozzle container such

3