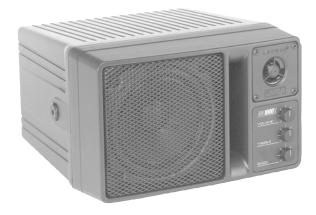

Magnetically shielded speaker

220 volt CE-compliant model available

**Durable injection-molded case** 

2-way speaker system combines 4.5" woofer and dome tweeter

Speaker output drives companion speaker

6-YEAR WARRANTY!

# AN-1000X

Powered 50-watt monitor speaker