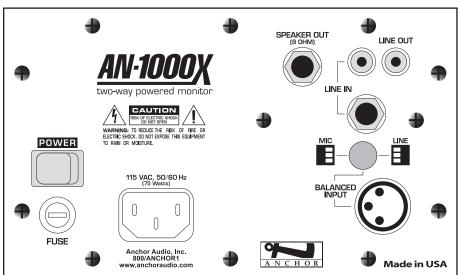

# **AN-1000X**

**POWERED MONITOR** 

(AN-1000X Back Panel Shown)

# MADE IN THE USA!

Reach crowds of 400+

Delivers up to 103 dB of clear sound

**Bass and Treble controls** 

50 watt sound system with response from 65Hz - 20kHz

RCA and 1/4" line inputs

Mic/line configurable XLR input

Magnetically shielded speaker

220 volt CE-compliant model available

**Durable injection-molded case** 

2-way speaker system combines 4.5" woofer and dome tweeter

Speaker output drives companion speaker

6-YEAR WARRANTY!

mic / line configurable, female XLR, switchable phantom power Hi-Z, unbalanced, 1/4"-phone & RCA

Lo-Z, RCA, buffer isolated line-level 8Ω, unswitched, 1/4"-phone

110 - 125Vac, 50/60 Hz, 90W Max 208 - 240Vac, 50/60 Hz, 90W Max 5.25 x 8.4 x 9", 13 x 21 x 23 cm