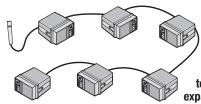

9.5 lbs, 4.3 Kg

AN-1000X Daisy-Chain

Simple line-out to line-in connection expands your coverage

Specifications subject to change without notice.