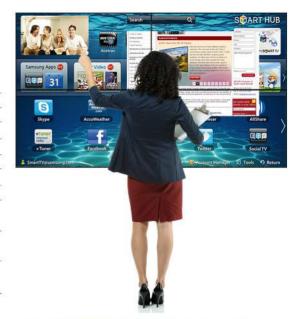

## **VIDEO WALL TOUCH SOLUTIONS**

Capture your audience with interactive ability, size, and vivid LED colors in up to 198" in size. You can engage, share and collaborate with up to 32-simultaneous touch points! Bring your content to life on a Touch Video Wall Rental at your next event.