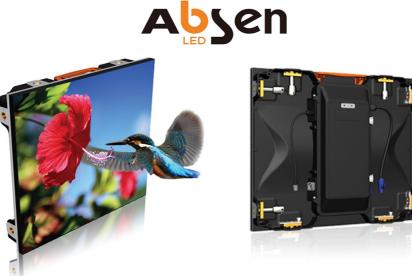

## ABSEN A3 PRO VIDEO WALL DISPLAY RENTAL

The next generation indoor and outdoor LED video walls. Thrill your audience with bright, vivid color display. These high definition panels can be customized to any shape or size wall for your event needs. With this advanced LED technology, possibilities are limitless.

## Specifications

|                            | Parameter                    | A3 Pro                               |
|----------------------------|------------------------------|--------------------------------------|
| Visual<br>Characteristics  | Pixel Pitch (mm)             | 3.9                                  |
|                            | Pixel configuration          | SMD (3-in-1)                         |
|                            | Pixel matrix per cabinet     | 128x128                              |
|                            | Brightness (nits)            | 1200                                 |
|                            | Refresh frequency (Hz)       | ≥ 2000                               |
|                            | Gray scale per color (level) | 65536                                |
|                            | Colors (Trillion)            | 281                                  |
|                            | IP Rating (Front/Rear)       | IP40/IP21                            |
|                            | Viewing angle (°)            | 140/140                              |
| Modular<br>Characteristics | Power consumption (W/sq.m.)  | 540/180                              |
|                            | Cabinet size (WxHxD) (in)    | 19.69x19.69x3.78                     |
|                            | Cabinet (lbs)                | 22                                   |
|                            | Cabinet panel material       | Aluminum-alloy                       |
|                            | Input voltage (V)            | 110~240                              |
| Environment                | Operating temperature (°F)   | 14~104                               |
|                            | Signal input format          | AV, S-Video, VGA, DVI, HDMI, SDI, DP |
|                            | Operating Humidity (%)       | 10/90                                |